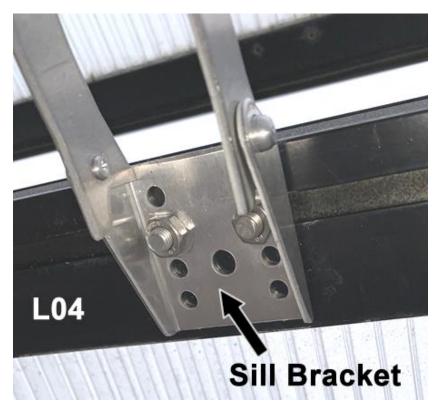

The bottom arm of the Univent will be secured to the inside channel of the greenhouse frame (piece L04 shown at right). This is the same part that the W08 manual opener support brackets are mounted to. Remove the W08 bracket, and use the S01/M01 hardware from it to secure the sill bracket of the Univent to the greenhouse frame. The W08 brackets W06 manual openers are no longer needed.