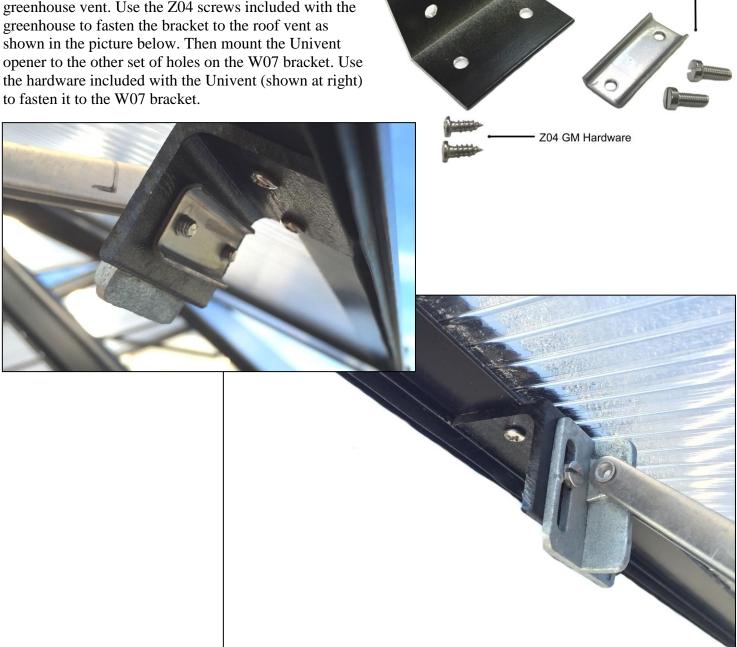

## Installing Univents with the W07 Mounting Bracket

W07 Bracket

**Univent Hardware** 

The W07 mounting bracket for Grow More greenhouses allows you to easily mount the Univent openers to the Grow More roof vents. It has a set of 2 holes on each side of the bracket. The side with holes slightly further apart will line up with the holes on the greenhouse vent. Use the Z04 screws included with the