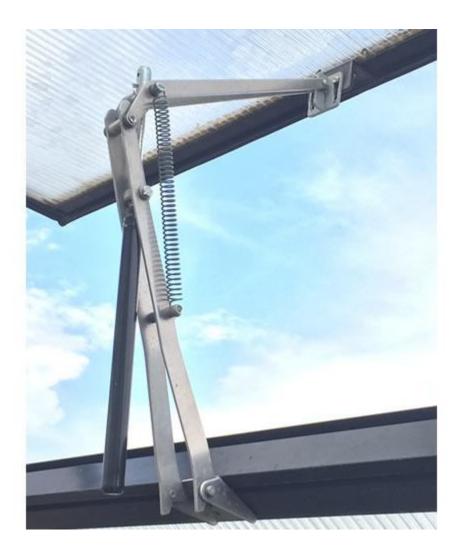

If you have not already, install the black power cylinder by screwing the threaded part of the cylinder into the cylinder housing on the opener as shown in Fig. 3 below. Make sure the rod inside the power cylinder inserts into the T clutch when threading the cylinder into the Univent as shown in Fig. 1 below. Raise the upper arms (Arm K) as needed to create enough space for the rod to slide in the T clutch. Then line up the hole in the tip of the rod with the bottom hole in the T clutch. Insert hairpin through holes to secure.