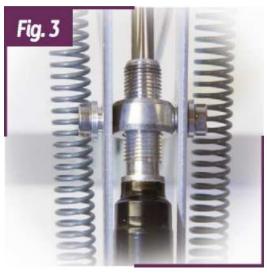

If you have not already, install the black power cylinder by screwing the threaded part of the cylinder into the cylinder housing on the opener as shown in Fig. 3 below. Make sure the rod inside the power cylinder inserts into the T clutch when threading the cylinder into the Univent as shown in Fig. 1 below. Raise the upper arms (Arm K) as needed to create enough space for the rod to slide in the T clutch. Then line up the hole in the tip of the rod with the bottom hole in the T clutch. Insert hairpin through holes to secure.