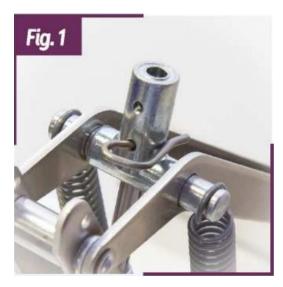

If you have not already, install the black power cylinder by screwing the threaded part of the cylinder into the cylinder housing on the opener as shown in Fig. 3 below. Make sure the rod inside the power cylinder inserts into the T clutch when threading the cylinder into the Univent as shown in Fig. 1 below. Raise the upper arms (Arm K) as needed to create enough space for the rod to slide in the T clutch. Then line up the hole in the tip of the rod with the bottom hole in the T clutch. Insert hairpin through holes to secure.