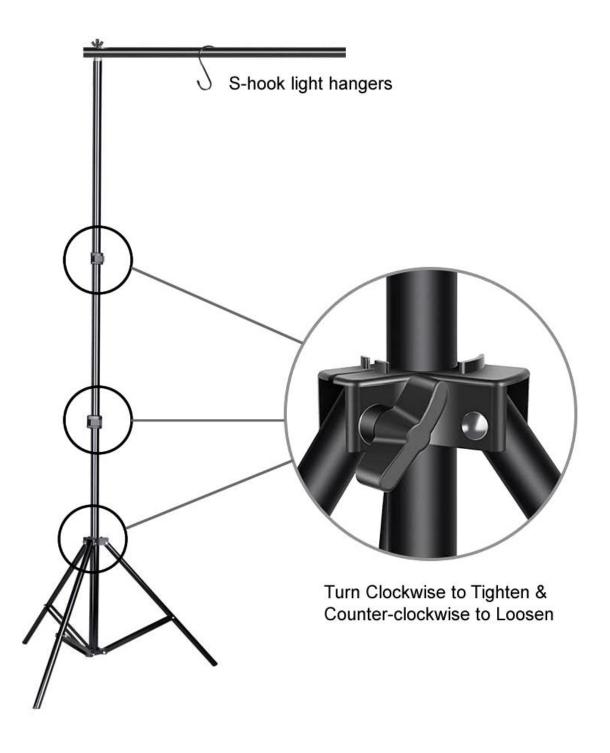

## **Assembly**

- 1. Remove the parts from the carry bag and attach cross bars together until desired length is achieved as shown in the 1<sup>st</sup> diagram.
- 2. Extend the support stand legs and adjust the stand to the desired height by loosening the adjustment knobs shown in the 2<sup>nd</sup> diagram. Tighen all adjustment knobs when done.
- 3. Attach the assembled cross bar to the 2 support stands with the included wing nut and washer as shown in the 1<sup>st</sup> diagram.
- 4. Attach grow light with included s-hook hangers or an aftermarket hanging system.