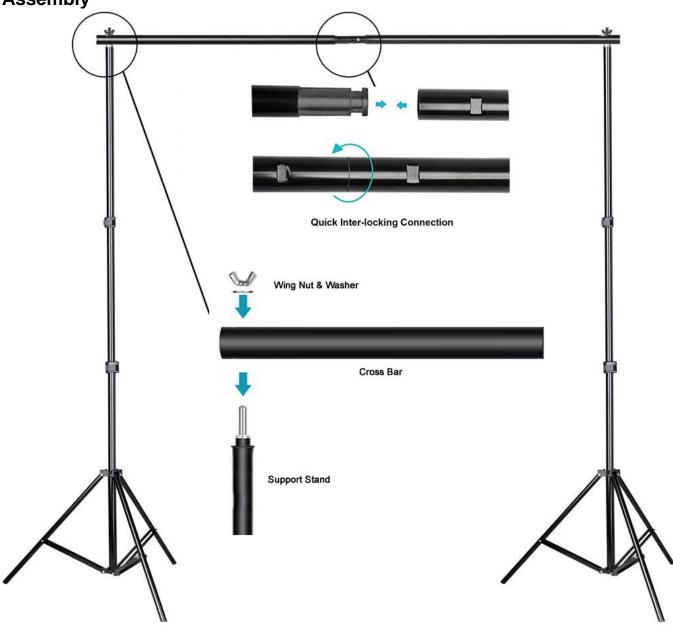

## **Assembly**

- 1. Remove the parts from the carry bag and attach cross bars together until desired length is achieved as shown in the 1<sup>st</sup> diagram.
- 2. Extend the support stand legs and adjust the stand to the desired height by loosening the adjustment knobs shown in the 2<sup>nd</sup> diagram. Tighen all adjustment knobs when done.
- 3. Attach the assembled cross bar to the 2 support stands with the included wing nut and washer as shown in the 1<sup>st</sup> diagram.
- 4. Attach grow light with included s-hook hangers or an aftermarket hanging system.