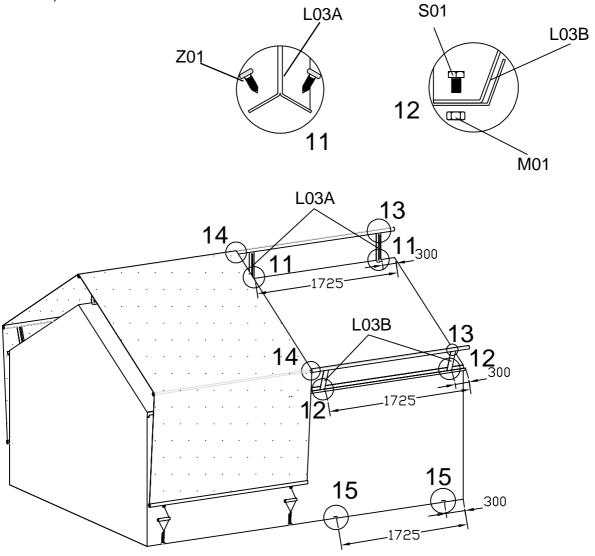

#### **PART** NO. Qty. Stage 2 L02A 3 Ridge brackets (L03A) and Eave brackets (L03B) are to be placed 300mm from the end of each Greenhouse ridge and eave profile. Drill 8 holes through L03A into the ridge frame and also drill 8 L03A 2 holes through L03B into the gutter/eave profile (refer to figures shown). L03A L03B 4 W01 4 W02 4 L<sub>0</sub>3A W03 4 W04 4 $\propto$ 300 W05 5 W06 4 S01 8 M6X10 L03B M01 **(P)** 8 M6 300 Z01 **(** 8 Ø5X16 Z02 L03B 4 6 Ø4X16 **IMPORTANT!** Pay attention to this small hole which should face up and to the right side. L<sub>02</sub>A Ensure the shading material does not rub on the screw heads. L<sub>02</sub>A L<sub>02</sub>A

L03B

S01

MÓ1

At the base of the Greenhouse place a W01 300mm from the front of the Greenhouse and place another at 1725mm. Predrill the holes using a 6mm diameter drill and screw fix the brackets in place being careful not to over tighten. Repeat the process on the opposite side of Greenhouse.

-1725

300\_

W01

L<sub>02</sub>A