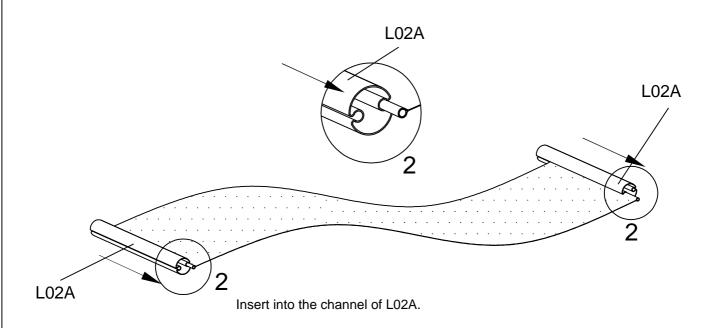

## Stage 2

| PART      | NO.  | Qty. |
|-----------|------|------|
| 63        | L02A | 3    |
|           | L03A | 2    |
|           | L03B | 4    |
|           | W01  | 4    |
|           | W02  | 4    |
|           | W03  | 4    |
| $\propto$ | W04  | 4    |