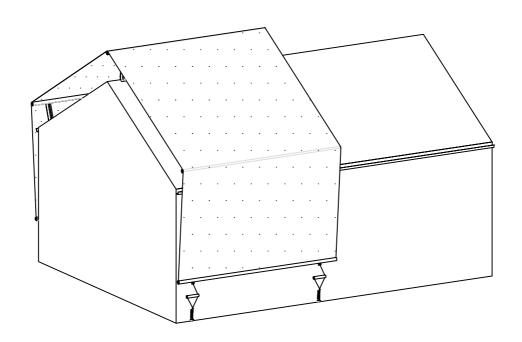

Each section of shading kit is in 2m modules (see page 4 for installation of additional modules).