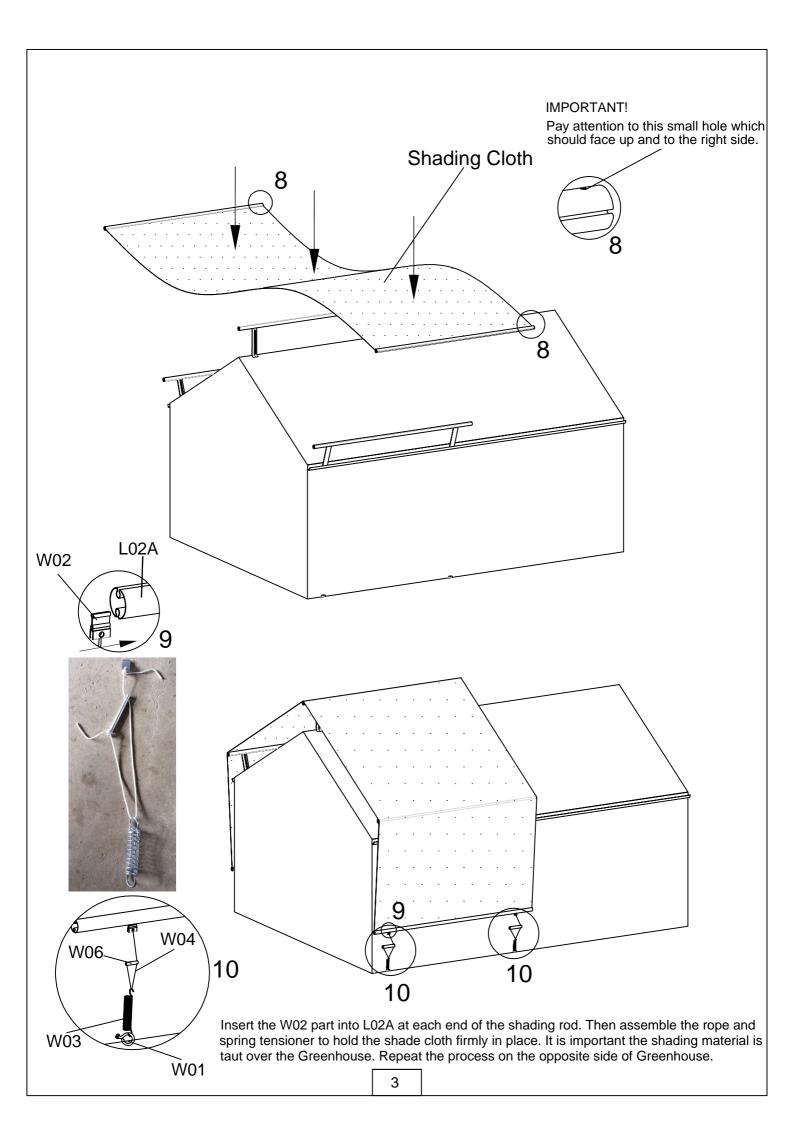

#### **PART** NO. Qty. Stage 2 L02A 3 Ridge brackets (L03A) and Eave brackets (L03B) are to be placed 300mm from the end of each Greenhouse ridge and eave profile. Drill 8 holes through L03A into the ridge frame and also drill 8 L03A 2 holes through L03B into the gutter/eave profile (refer to figures shown). L03A L03B 4 W01 4 W02 4 L<sub>0</sub>3A W03 4 W04 4 $\propto$ 300 W05 5 W06 4 S01 8 M6X10 L03B M01 **(P)** 8 M6 300 Z01 **(** 8 Ø5X16 Z02 L03B 4 6 Ø4X16 **IMPORTANT!** Pay attention to this small hole which should face up and to the right side. L<sub>02</sub>A Ensure the shading material does not rub on the screw heads. L<sub>02</sub>A L<sub>02</sub>A

L03B

S01

MÓ1

At the base of the Greenhouse place a W01 300mm from the front of the Greenhouse and place another at 1725mm. Predrill the holes using a 6mm diameter drill and screw fix the brackets in place being careful not to over tighten. Repeat the process on the opposite side of Greenhouse.