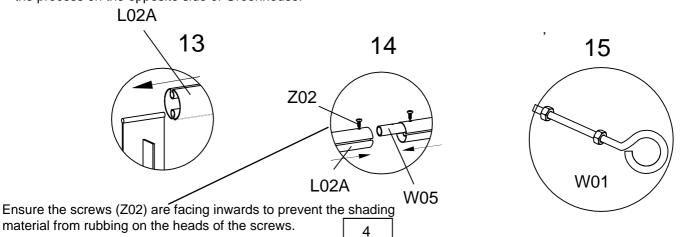

#### **PART** NO. Qty. Stage 2 L02A 3 Ridge brackets (L03A) and Eave brackets (L03B) are to be placed 300mm from the end of each Greenhouse ridge and eave profile. Drill 8 holes through L03A into the ridge frame and also drill 8 L03A 2 holes through L03B into the gutter/eave profile (refer to figures shown). L03A L03B 4 W01 4 W02 4 L<sub>0</sub>3A W03 4 W04 4 $\propto$ 300 W05 5 W06 4 S01 8 M6X10 L03B M01 **(P)** 8 M6 300 Z01 **(** 8 Ø5X16 Z02 L03B 4 6 Ø4X16 **IMPORTANT!** Pay attention to this small hole which should face up and to the right side. L<sub>02</sub>A Ensure the shading material does not rub on the screw heads. L<sub>02</sub>A L<sub>02</sub>A