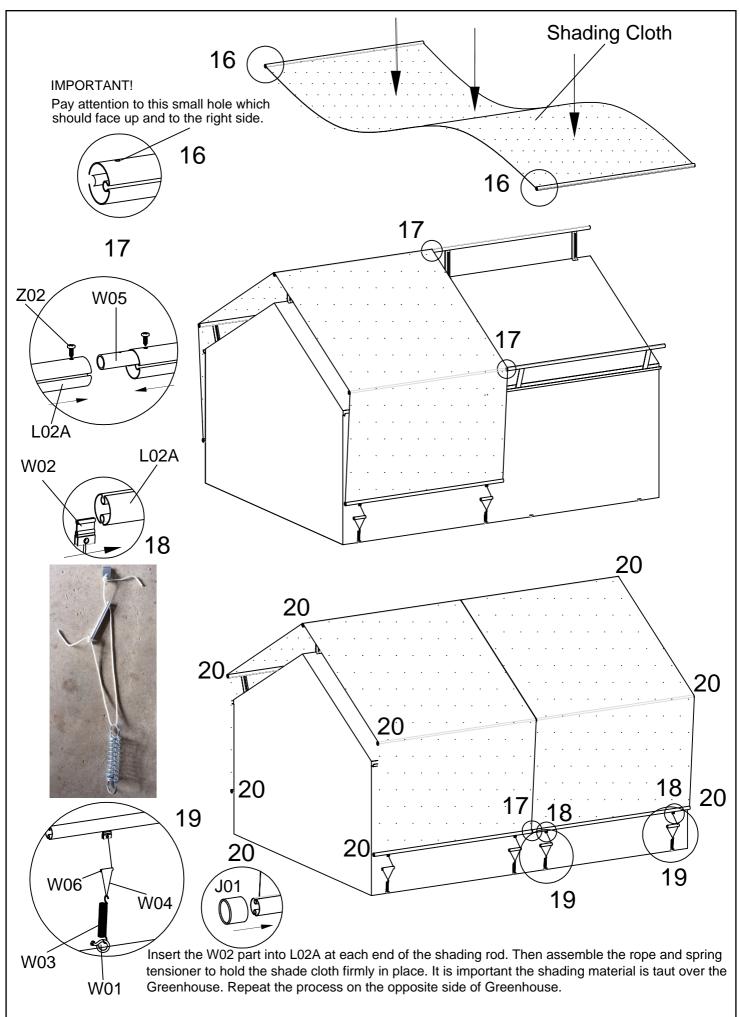

#### **PART** NO. Qty. Stage 2 L02A 3 Ridge brackets (L03A) and Eave brackets (L03B) are to be placed 300mm from the end of each Greenhouse ridge and eave profile. Drill 8 holes through L03A into the ridge frame and also drill 8 L03A 2 holes through L03B into the gutter/eave profile (refer to figures shown). L03A L03B 4 W01 4 W02 4 L<sub>0</sub>3A W03 4 W04 4 $\propto$ 300 W05 5 W06 4 S01 8 M6X10 L03B M01 **(P)** 8 M6 300 Z01 **(** 8 Ø5X16 Z02 L03B 4 6 Ø4X16 **IMPORTANT!** Pay attention to this small hole which should face up and to the right side. L<sub>02</sub>A Ensure the shading material does not rub on the screw heads. L<sub>02</sub>A L<sub>02</sub>A