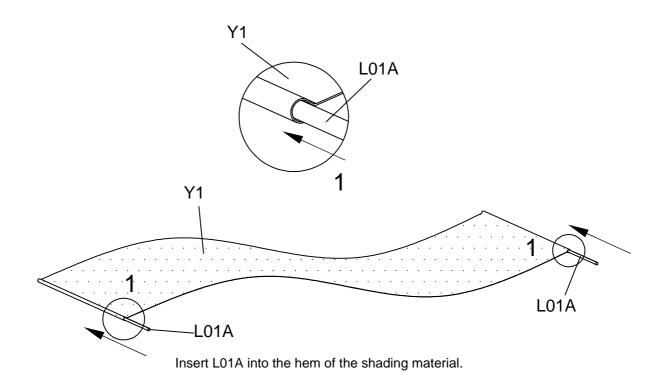

## Stage 1

| PART            | N <sub>□</sub> . | Qty |
|-----------------|------------------|-----|
| $\bigcirc$      | L01A             | Ŋ   |
| ્ટ્ર            | L02A             | 2   |
| <b>&gt;&gt;</b> | Y1               | 1   |